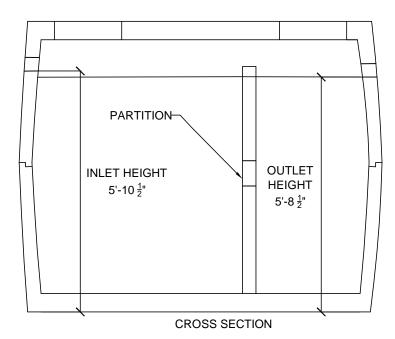

## 1000 IGAL SEPTIC TANK

SPECIFICATIONS:
APPROVED BY PEI DEPT OF ENVIRONMENT
5000 psi AT 28 DAYS
AIR ENTRAINING 5-7%
10mm REBAR REINFORCING
FIBRE MESH REINFORCING

NOTES: - PARTITION WALL CONTAINS AN 8"X 8" OPENING CENTERED ON LIQUID LEVEL -PARTITION EXTENDS 1  $\frac{1}{2}$ " ABOVE LIQUID LEVEL

|                      |        | OUTSIDE DIMENSIONS |       |       | THICKNESS |        |        |            |           |        |
|----------------------|--------|--------------------|-------|-------|-----------|--------|--------|------------|-----------|--------|
| DESCRIPTION          | ITEM#  | W                  | L     | Н     | WALL      | FLOOR  | TOP    | INLET      | OUTLET    | WEIGHT |
| 1000 GAL SEPTIC TANK | W2.201 | 4'-9"              | 8'-7" | 6'-9" | 2 1/2"    | 3 1/2" | 3 1/2" | 5'-10 1/2" | 5'-8 1/2" | 8350   |