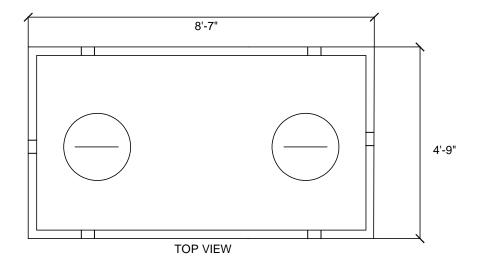

|                      |        | OUTSIDE DIMENSIONS |       |       | THICKNESS |        |        |            |           |        |
|----------------------|--------|--------------------|-------|-------|-----------|--------|--------|------------|-----------|--------|
| DESCRIPTION          | ITEM#  | W                  | L     | Н     | WALL      | FLOOR  | TOP    | INLET      | OUTLET    | WEIGHT |
| 1000 GAL SEPTIC TANK | W2.201 | 4'-9"              | 8'-7" | 6'-9" | 2 1/2"    | 3 1/2" | 3 1/2" | 5'-10 1/2" | 5'-8 1/2" | 8350   |