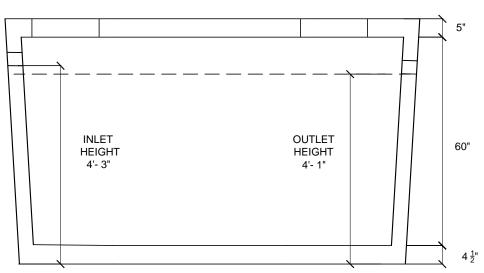

## 1200 IGAL SEPTIC TANK

**TOP VIEW** 

TANK WEIGHT 11960 LB

3990 LB

**CROSS SECTION** 

SPECIFICATIONS: APPROVED BY PEI DEPT. OF ENVIRONMENT 5000 psi AT 28 DAYS AIR ENTRAINING 5-7% 10mm REBAR REINFORCING FIBRE MESH REINFORCING

|                      |        | OUTSIDE DIMENSIONS |       |        | THICKNESS |        |     |       |        |          |
|----------------------|--------|--------------------|-------|--------|-----------|--------|-----|-------|--------|----------|
| DESCRIPTION          | ITEM#  | Н                  | W     | L      | WALL      | FLOOR  | TOP | INLET | OUTLET | WEIGHT   |
| 1200 GAL SEPTIC TANK | W2.301 | 5'-9 1/2"          | 6'-4" | 10'-4" | 4 1/2"    | 4 1/2" | 5"  | 4'-3" | 4'- 1" | 15950 LB |