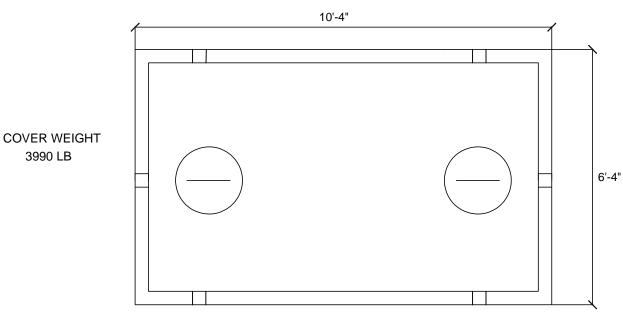

## 1200 IGAL SEPTIC TANK

**TOP VIEW** 

TANK WEIGHT 11960 LB

3990 LB

**CROSS SECTION** 

SPECIFICATIONS: APPROVED BY PEI DEPT. OF ENVIRONMENT 5000 psi AT 28 DAYS AIR ENTRAINING 5-7% 10mm REBAR REINFORCING FIBRE MESH REINFORCING

|                      |        | OUTSIDE DIMENSIONS |       |        | THICKNESS |        |     |       |        |          |
|----------------------|--------|--------------------|-------|--------|-----------|--------|-----|-------|--------|----------|
| DESCRIPTION          | ITEM#  | Н                  | W     | L      | WALL      | FLOOR  | TOP | INLET | OUTLET | WEIGHT   |
| 1200 GAL SEPTIC TANK | W2.301 | 5'-9 1/2"          | 6'-4" | 10'-4" | 4 1/2"    | 4 1/2" | 5"  | 4'-3" | 4'- 1" | 15950 LB |