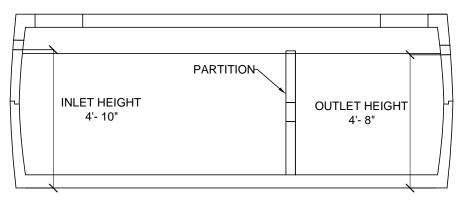

## 2200 IGAL SEPTIC TANK

**TOP VIEW** 

**CROSS SECTION** 

SPECIFICATIONS:
APPROVED BY PEI DEPT. OF ENVIRONMENT
5000 psi AT 28 DAYS
AIR ENTRAINING 5-7%
10mm REBAR REINFORCING
FIBRE MESH REINFORCING

NOTES: - PARTITION WALL CONTAINS AN 8"X 8" OPENING CENTERED ON LIQUID LEVEL -PARTITION EXTENDS 1  $\frac{1}{2}$ " ABOVE LIQUID LEVEL

|                      |        | <b>OUTSIDE DIMENSIONS</b> |       |        | THICKNESS |       |                  |        |        |        |
|----------------------|--------|---------------------------|-------|--------|-----------|-------|------------------|--------|--------|--------|
| DESCRIPTION          | ITEM # | Н                         | W     | L      | WALL      | FLOOR | TOP              | INLET  | OUTLET | WEIGHT |
| 2200 GAL SEPTIC TANK | W2.501 | 6'-1"                     | 6'-3" | 14'-5" | 4"        | 5 ½ " | 5 <del>1</del> " | 4'-10" | 4'-8"  | 23500  |