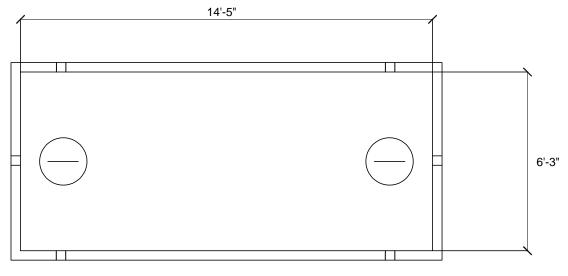

## 2200 IGAL SEPTIC TANK

**TOP VIEW** 

**CROSS SECTION** 

SPECIFICATIONS:
APPROVED BY PEI DEPT. OF ENVIRONMENT
5000 psi AT 28 DAYS
AIR ENTRAINING 5-7%
10mm REBAR REINFORCING
FIBRE MESH REINFORCING

NOTES: - PARTITION WALL CONTAINS AN 8"X 8" OPENING CENTERED ON LIQUID LEVEL -PARTITION EXTENDS 1  $\frac{1}{2}$ " ABOVE LIQUID LEVEL

|                      |        | <b>OUTSIDE DIMENSIONS</b> |       |        | THICKNESS |       |                  |        |        |        |
|----------------------|--------|---------------------------|-------|--------|-----------|-------|------------------|--------|--------|--------|
| DESCRIPTION          | ITEM # | Н                         | W     | L      | WALL      | FLOOR | TOP              | INLET  | OUTLET | WEIGHT |
| 2200 GAL SEPTIC TANK | W2.501 | 6'-1"                     | 6'-3" | 14'-5" | 4"        | 5 ½ " | 5 <del>1</del> " | 4'-10" | 4'-8"  | 23500  |